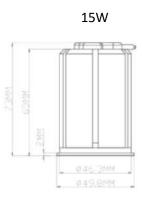

# **General Characteristics:**

| PRODUCT<br>CODE | POWER<br>(W) | VOLTAGE          | Lumen<br>Output | CCT<br>(K)  | CRI             | PRODUCT<br>DIMENSION |
|-----------------|--------------|------------------|-----------------|-------------|-----------------|----------------------|
| TLM-8           | 8W           | 110-240V/50-60Hz | 700-800lm       | 3000K-5000K | <del>8</del> 0+ | D49.8 H43mm          |
| TLM-10          | 10W          | 110-240V/50-60Hz | 880-1000lm      | 3000K-5000K | 80+             | D49.8 H53mm          |
| TLM-15          | 15W          | 110-240V/50-60Hz | 1300-1500lm     | 3000K-5000K | 80+             | D49.8 H73mm          |

# **Dimensions:**