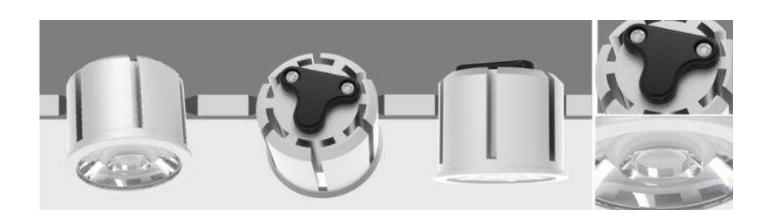

## ■ Interchangeable lens: 18° / 24° / 38° / 60°

## ■ Suitable for many different luminaires

### **■** Compatible Technolamp empty fixtures