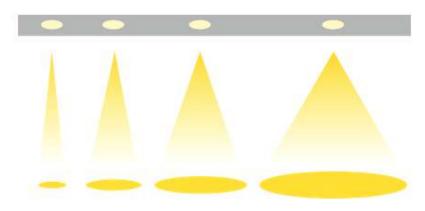

- Stores
- Residents
- Hotels
- Offices
- Banks



# **General Characteristics:**

| PRODUCT<br>CODE | POWER<br>(W) | VOLTAGE          | Lumen<br>Output | CCT<br>(K)  | CRI             | PRODUCT<br>DIMENSION |
|-----------------|--------------|------------------|-----------------|-------------|-----------------|----------------------|
| TLM-8           | 8W           | 110-240V/50-60Hz | 700-800lm       | 3000K-5000K | <del>8</del> 0+ | D49.8 H43mm          |
| TLM-10          | 10W          | 110-240V/50-60Hz | 880-1000lm      | 3000K-5000K | 80+             | D49.8 H53mm          |
| TLM-15          | 15W          | 110-240V/50-60Hz | 1300-1500lm     | 3000K-5000K | 80+             | D49.8 H73mm          |

# **Dimensions:**











## ■ Interchangeable lens: 18° / 24° / 38° / 60°



## ■ Suitable for many different luminaires



### **■** Compatible Technolamp empty fixtures





#### Cautions

- Please read the contents on the box and label carefully before installation.
- Check if the specification e.g. voltage, current etc meet the requirements.
- Power must be cut off before installation, replacement and cleaning.
- Don't touch the luminaire while it is on or immediately after turning it off. Please wait 15 min. to cool down.

#### Remarks:

- Power consumption tolerance: +/- 10%.
- Luminous flux & cd tolerance: +/-10%.

<sup>\*</sup>Photos, descriptions and details of the product are subject to change without previous notice.