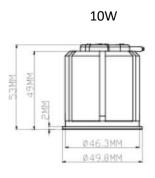

# **General Characteristics:**

| PRODUCT<br>CODE | POWER<br>(W) | VOLTAGE          | Lumen<br>Output | CCT<br>(K)  | CRI             | PRODUCT<br>DIMENSION |
|-----------------|--------------|------------------|-----------------|-------------|-----------------|----------------------|
| TLM-8           | 8W           | 110-240V/50-60Hz | 700-800lm       | 3000K-5000K | <del>8</del> 0+ | D49.8 H43mm          |
| TLM-10          | 10W          | 110-240V/50-60Hz | 880-1000lm      | 3000K-5000K | 80+             | D49.8 H53mm          |
| TLM-15          | 15W          | 110-240V/50-60Hz | 1300-1500lm     | 3000K-5000K | 80+             | D49.8 H73mm          |

# **Dimensions:**