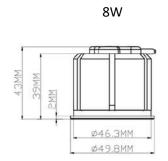

# **General Characteristics:**

| PRODUCT<br>CODE | POWER<br>(W) | VOLTAGE          | Lumen<br>Output | CCT<br>(K)  | CRI             | PRODUCT<br>DIMENSION |
|-----------------|--------------|------------------|-----------------|-------------|-----------------|----------------------|
| TLM-8           | 8W           | 110-240V/50-60Hz | 700-800lm       | 3000K-5000K | <del>8</del> 0+ | D49.8 H43mm          |
| TLM-10          | 10W          | 110-240V/50-60Hz | 880-1000lm      | 3000K-5000K | 80+             | D49.8 H53mm          |
| TLM-15          | 15W          | 110-240V/50-60Hz | 1300-1500lm     | 3000K-5000K | 80+             | D49.8 H73mm          |

# **Dimensions:**