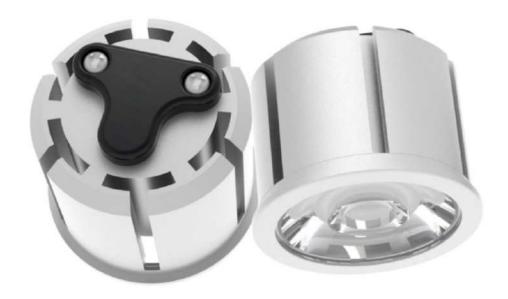

## **LED Modules**

#### **Features:**

- Modules to replace traditional MR16 & GU10 bulbs
- 8W, 10W & 15W
- Keeping a small size, achieving higher wattage & brightness
- Easy interchangeable lens from 18°, 24°, 38°, 60°
- External driver
- 8W: UGR17-19 10W: UGR19-21 15W: UGR18-23
- CRI>90 + dimmable versions optional (Triac Phase, 1-10V)
- RGB + White (adjustable CCT 2200K-5700K) also available upon request, adjusting can be made by using an app or remote control
- 50.000 hours lifespan
- Excellent heat dissipation
- Suitable for enclosed fixtures
- PF0.9
- Operating temperature: -10°C to 60°C
- IP20
- Pure aluminum
- Empty compatible fixtures also available