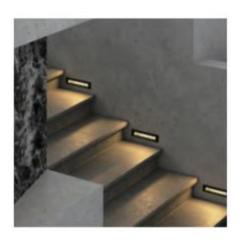

## **SL277**

- 3W recessed LED stair & wall light
- LEDs available in 2700K / 3000K / 4000K / 5000K
- Also available in red, yellow, blue or green light color
- Integrated LED driver
- CRI>80
- Die-cast aluminum body
- 120V-240V
- IP65
- Approx. 120lm
- PF0.5
- In white or black color
- Dimensions: L120xW11.5xH120mm

- 10% +/- tolerance: wattage, CCT, lumen output.
- Photos, description & details are subject to change without previous notice.