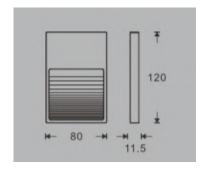

## **SL276**

- 2W recessed LED stair & wall light
- LEDs available in 2700K / 3000K / 4000K / 5000K
- Also available in red, yellow, blue or green light color
- Integrated LED driver
- CRI>80
- Die-cast aluminum body
- 120V-240V
- IP65
- Approx. 80lm
- PF0.5
- In white or black color
- Dimensions: L80xW11.5xH120mm