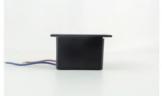

## **SL277**

- 3W recessed LED stair & wall light
- LEDs available in 2700K / 3000K / 4000K / 5000K
- Also available in red, yellow, blue or green light color
- Integrated LED driver
- CRI>80
- Die-cast aluminum body
- 120V-240V
- IP65
- Approx. 120lm
- PF0.5
- In white or black color
- Dimensions: L120xW11.5xH120mm

- 10% +/- tolerance: wattage, CCT, lumen output.
- Photos, description & details are subject to change without previous notice.