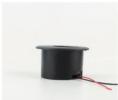

## SL273 & SL274

- 3W LED recessed stair & wall light
- In square & round version
- LEDs available in 2700K / 3000K / 4000K / 5000K
- Integrated LED driver
- CRI>80
- Die-cast aluminum body
- 100-240V
- IP54
- 60°
- Approx. 120lm
- PF0.5
- In white, black or grey color

**SL273** D.82 H.48mm

**SL274** L.86 W.86 H.50.5mm

- 10% +/- tolerance: wattage, CCT, lumen output.
- Photos, description & details are subject to change without previous notice.