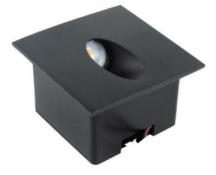

## **SL275**

- 2W recessed LED stair & wall light
- LEDs available in 2700K / 3000K / 4000K / 5000K
- Integrated LED driver
- CRI>80
- Die-cast aluminum body
- 120V/240V
- IP65
- Approx. 85lm
- PF0.5
- In white, black or grey color
- Dimensions: L225xW85xH28mm

- 10% +/- tolerance: wattage, CCT, lumen output.
- Photos, description & details are subject to change without previous notice.