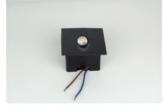

## **SL276**

- 2W recessed LED stair & wall light
- LEDs available in 2700K / 3000K / 4000K / 5000K
- Also available in red, yellow, blue or green light color
- Integrated LED driver
- CRI>80
- Die-cast aluminum body
- 120V-240V
- IP65
- Approx. 80lm
- PF0.5
- In white or black color
- Dimensions: L80xW11.5xH120mm

- 10% +/- tolerance: wattage, CCT, lumen output.
- Photos, description & details are subject to change without previous notice.