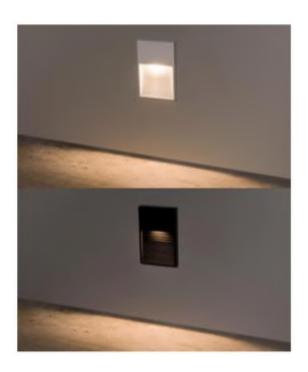

## **SL276**

- 2W recessed LED stair & wall light
- LEDs available in 2700K / 3000K / 4000K / 5000K
- Also available in red, yellow, blue or green light color
- Integrated LED driver
- CRI>80
- Die-cast aluminum body
- 120V-240V
- IP65
- Approx. 80lm
- PF0.5
- In white or black color
- Dimensions: L80xW11.5xH120mm

- 10% +/- tolerance: wattage, CCT, lumen output.
- Photos, description & details are subject to change without previous notice.