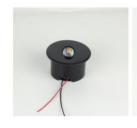

## **SL275**

- 2W recessed LED stair & wall light
- LEDs available in 2700K / 3000K / 4000K / 5000K
- Integrated LED driver
- CRI>80
- Die-cast aluminum body
- 120V/240V
- IP65
- Approx. 85lm
- PF0.5
- In white, black or grey color
- Dimensions: L225xW85xH28mm

- 10% +/- tolerance: wattage, CCT, lumen output.
- Photos, description & details are subject to change without previous notice.