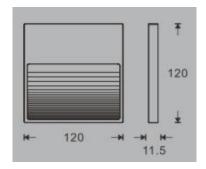

## **SL277**

- 3W recessed LED stair & wall light
- LEDs available in 2700K / 3000K / 4000K / 5000K
- Also available in red, yellow, blue or green light color
- Integrated LED driver
- CRI>80
- Die-cast aluminum body
- 120V-240V
- IP65
- Approx. 120lm
- PF0.5
- In white or black color
- Dimensions: L120xW11.5xH120mm

- 10% +/- tolerance: wattage, CCT, lumen output.
- Photos, description & details are subject to change without previous notice.