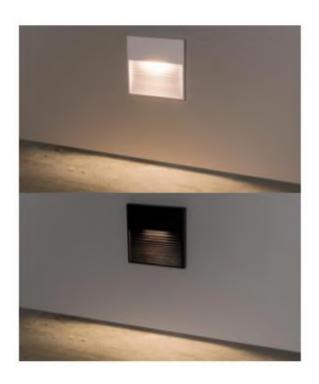

## **SL276**

- 2W recessed LED stair & wall light
- LEDs available in 2700K / 3000K / 4000K / 5000K
- Also available in red, yellow, blue or green light color
- Integrated LED driver
- CRI>80
- Die-cast aluminum body
- 120V-240V
- IP65
- Approx. 80lm
- PF0.5
- In white or black color
- Dimensions: L80xW11.5xH120mm