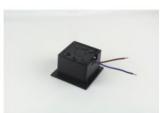

## SL273 & SL274

- 3W LED recessed stair & wall light
- In square & round version
- LEDs available in 2700K / 3000K / 4000K / 5000K
- Integrated LED driver
- CRI>80
- Die-cast aluminum body
- 100-240V
- IP54
- 60°
- Approx. 120lm
- PF0.5
- In white, black or grey color

**SL273** D.82 H.48mm

**SL274** L.86 W.86 H.50.5mm

- 10% +/- tolerance: wattage, CCT, lumen output.
- Photos, description & details are subject to change without previous notice.