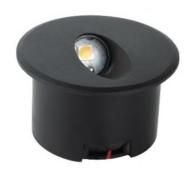

## SL273 & SL274

- 3W LED recessed stair & wall light
- In square & round version
- LEDs available in 2700K / 3000K / 4000K / 5000K
- Integrated LED driver
- CRI>80
- Die-cast aluminum body
- 100-240V
- IP54
- 60°
- Approx. 120lm
- PF0.5
- In white, black or grey color

**SL273** D.82 H.48mm

**SL274** L.86 W.86 H.50.5mm

- 10% +/- tolerance: wattage, CCT, lumen output.
- Photos, description & details are subject to change without previous notice.