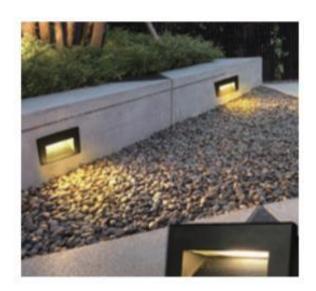

## **SL275**

- 2W recessed LED stair & wall light
- LEDs available in 2700K / 3000K / 4000K / 5000K
- Integrated LED driver
- CRI>80
- Die-cast aluminum body
- 120V/240V
- IP65
- Approx. 85lm
- PF0.5
- In white, black or grey color
- Dimensions: L225xW85xH28mm

- 10% +/- tolerance: wattage, CCT, lumen output.
- Photos, description & details are subject to change without previous notice.